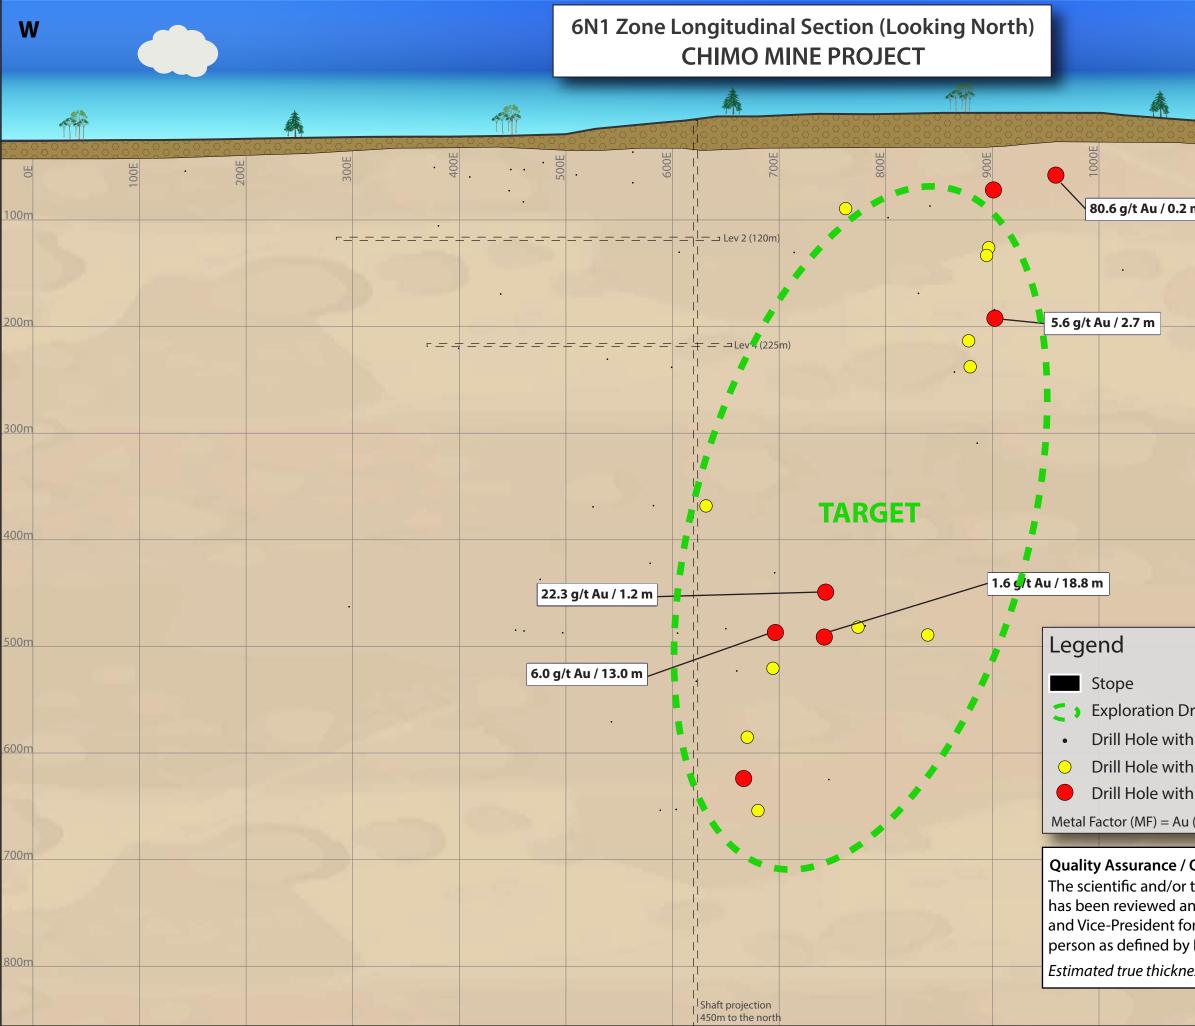

|                                                                                                                                                                                                                                                                                                            |                   |                         |       | Е |
|------------------------------------------------------------------------------------------------------------------------------------------------------------------------------------------------------------------------------------------------------------------------------------------------------------|-------------------|-------------------------|-------|---|
|                                                                                                                                                                                                                                                                                                            |                   | æ                       |       | * |
| 0000000                                                                                                                                                                                                                                                                                                    |                   | <u>MI</u><br>XoXoXoXoXo |       |   |
| 1100E m 2                                                                                                                                                                                                                                                                                                  | 1200E             | 1300E                   | 1400E |   |
|                                                                                                                                                                                                                                                                                                            |                   | ·                       |       |   |
|                                                                                                                                                                                                                                                                                                            | > 1               |                         |       |   |
|                                                                                                                                                                                                                                                                                                            | -                 |                         |       |   |
|                                                                                                                                                                                                                                                                                                            | 2                 |                         |       |   |
|                                                                                                                                                                                                                                                                                                            |                   |                         |       | - |
|                                                                                                                                                                                                                                                                                                            |                   |                         |       |   |
|                                                                                                                                                                                                                                                                                                            |                   |                         | 7     |   |
| h MF < 5                                                                                                                                                                                                                                                                                                   |                   | r a New Gold 2          | Lone  |   |
| h MF > 15                                                                                                                                                                                                                                                                                                  |                   |                         |       |   |
| u (g/t) x Est                                                                                                                                                                                                                                                                                              | imated True Thick | ness (m)                | -     |   |
| <sup>7</sup> Quality Control<br><sup>7</sup> technical information presented in this document<br>and approved by Mr. Gaétan Lavallière, P. Geo, Ph. D<br>or Cartier Resources. Mr. Lavallière is a qualified<br>y National Instrument 43-101.<br>mess is calculated by using an average dip of 75 degrees. |                   |                         |       |   |
|                                                                                                                                                                                                                                                                                                            |                   |                         |       |   |